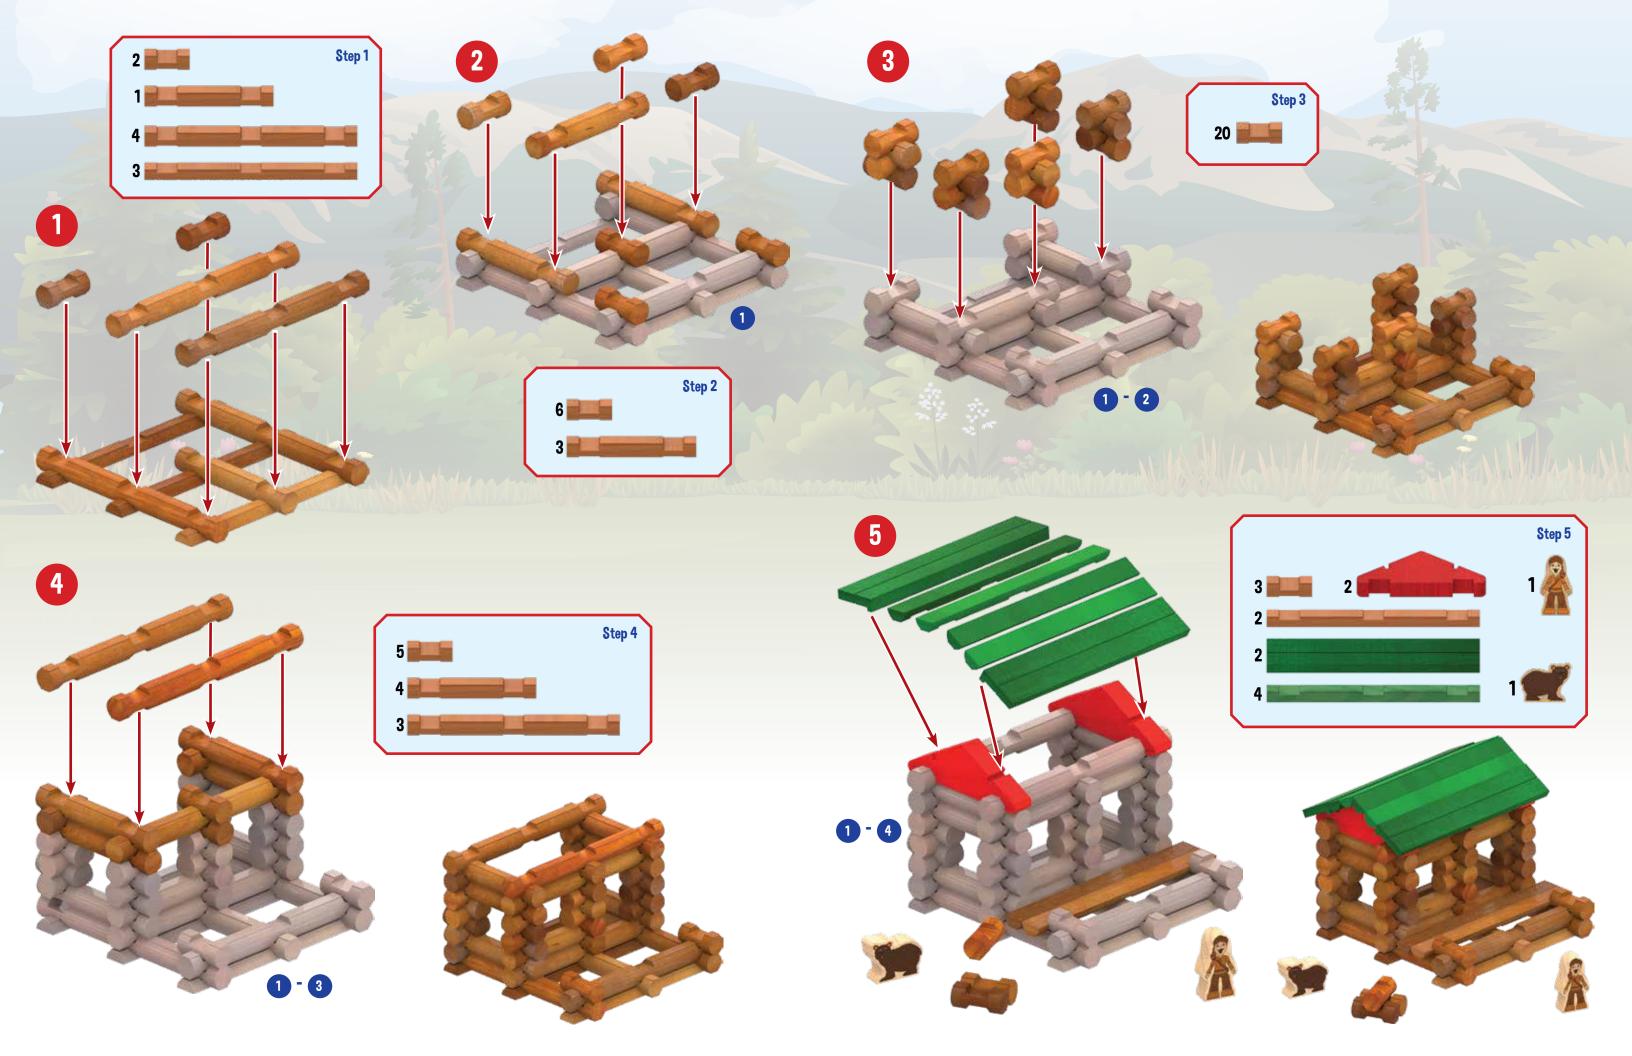

## You can create these other buildings or design your own!









## basicfun.com







Instructions are included for the model shown on the package front. HASBRO and its logo and LINCOLN LOGS are trademarks of HASBRO and are used with permission. ©2019 HASBRO. All Rights Reserved

Product & colors may vary. Most models can be built one at a time

100853-V01-7/19



the original since 1916



00853









CHOKING HAZARD - Small parts

American Legends, Series 2 will be coming to a store near you next Fall. Which legendary figure from American folklore would you like to see represented? Help us choose!







Visit www.basicfun.com/lincolnlogs to pick your favorite!