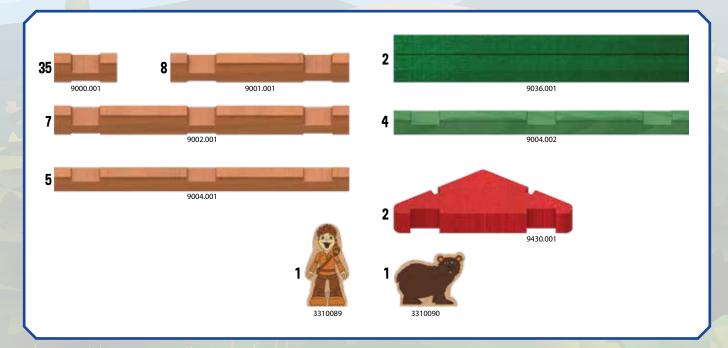

Product & colors may vary. Most models can be built one at a time

100853-V01-7/19

the original since 1916

00853

CHOKING HAZARD - Small parts

American Legends, Series 2 will be coming to a store near you next Fall. Which legendary figure from American folklore would you like to see represented? Help us choose!