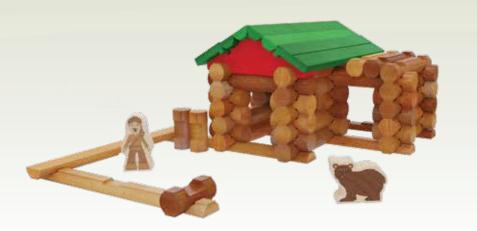

## You can create these other buildings or design your own!









## basicfun.com







Instructions are included for the model shown on the package front. HASBRO and its logo and LINCOLN LOGS are trademarks of HASBRO and are used with permission. ©2019 HASBRO. All Rights Reserved

Product & colors may vary. Most models can be built one at a time

100853-V01-7/19



the original since 1916



00853









CHOKING HAZARD - Small parts

American Legends, Series 2 will be coming to a store near you next Fall. Which legendary figure from American folklore would you like to see represented? Help us choose!







Visit www.basicfun.com/lincolnlogs to pick your favorite!