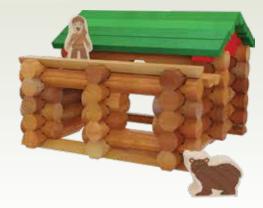

## You can create these other buildings or design your own!









## basicfun.com







Instructions are included for the model shown on the package front. HASBRO and its logo and LINCOLN LOGS are trademarks of HASBRO and are used with permission. ©2019 HASBRO. All Rights Reserved

Product & colors may vary. Most models can be built one at a time

100853-V01-7/19



the original since 1916



00853









CHOKING HAZARD - Small parts

American Legends, Series 2 will be coming to a store near you next Fall. Which legendary figure from American folklore would you like to see represented? Help us choose!







Visit www.basicfun.com/lincolnlogs to pick your favorite!