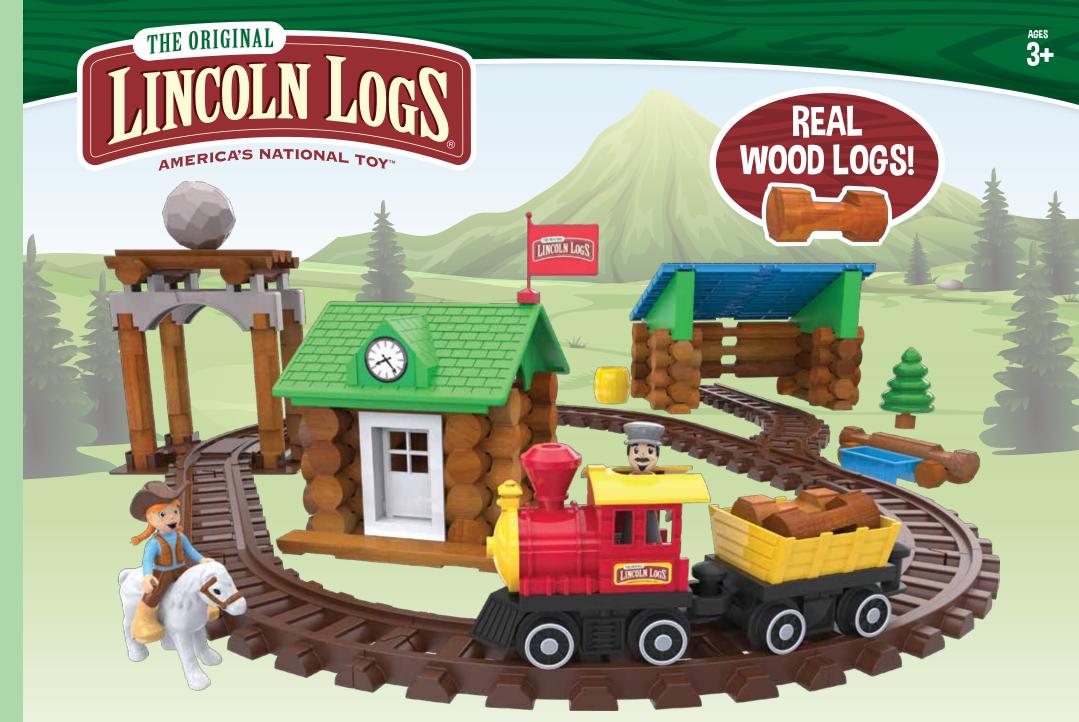

Instructions are included for the model shown on the package front. HASBRO and its logo and LINCOLN LOGS are trademarks of HASBRO and are used with permission. ©2019 HASBRO. All Rights Reserved. Product & colors may vary. Most models can be built one at a time.

## SAWMILL TRAIN EXPRESS

**k**nex